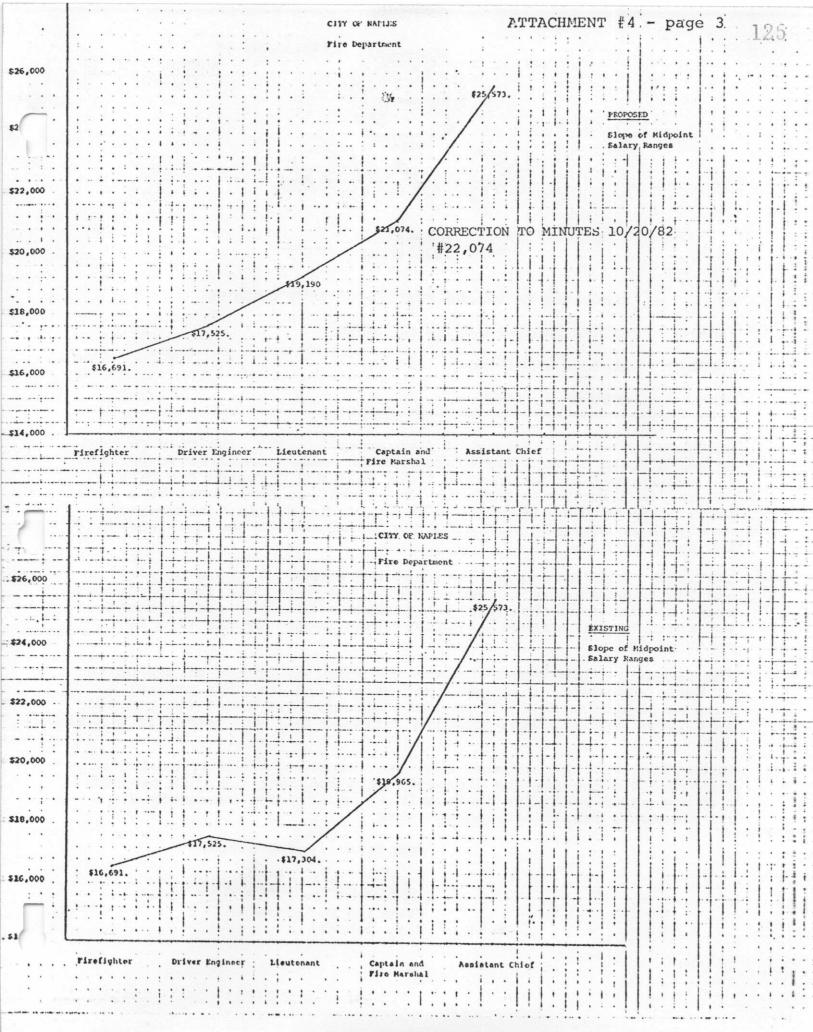

$21,693 |  |  |  |  |  |

# FIRE MARSHAL AND FIRE CAPTAIN

To eliminate any future problems as far as overlapping pay ranges, I would recommend the following changes to the current pay plan:

|                       | Pay Plan | Pay Grade | Pay Range           |
|-----------------------|----------|-----------|---------------------|
| Existing Compensation | II       | . 7       | \$17,361 - \$22,570 |
| Proposed Compensation | II       | . 8       | \$18,325 - \$25,824 |

## CONCLUSION:

With the adoption of the changes I have outlined above, we would have a positive upward slope of midpoints for all the classifications in the Fire Department. In my opinion, this is very desirable.

Respectfully submitted,

FRANKLIN C. JONES, Caty Manager

Prepared by: Mark W. WILTSIE, Asst. City Manager



AGENDA ITEM #7 10/6/82



# --- MEMO --

TO:

HONORABLE MAYOR AND MEMBERS OF CITY COUNCIL

FROM:

CITY MANAGER FRANKLIN C. JONES

SUBJECT:

16-INCH FORCE MAIN

DATE:

OCTOBER 1, 1982

BACKGROUND: At the meeting of Secptember 1, 1982, the City Council selected Bruce Green & Associates as the number one firm to perform the design work on the 16-inch force main and directed the City Manager to negotiate a fee with that firm. We have received a proposal which provides a lump-sum contract divided into three parts; namely, a preliminary investigation, final design and services during construction.

ANALYSIS: John McCord has reviewed the number of hours of work and has found them to be reasonable; I have reviewed the hourly rates bid and find that with the inclusion of their profit margin, the